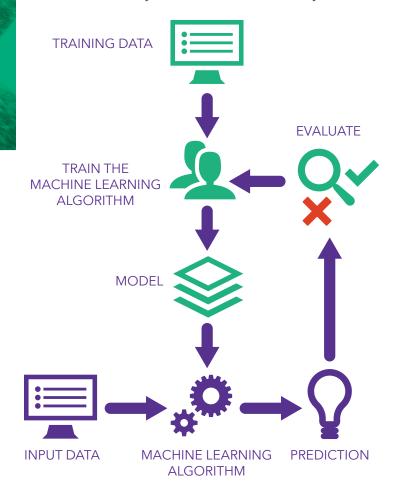

Customers are able to submit samples along with routine viral testing.

One sample, one stop for all your testing needs!

Our proprietary algorithm uses **machine learning** to identify and classify animals with 95%+ accuracy.